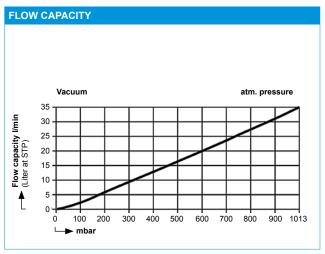

# **Performance characteristics**

Pricing on any accessories shown can be found by keying the part number into the search box on our website.

The specifications listed in this brochure are subject to change by the manufacturer and therefore cannot be guaranteed to be correct. If there are aspects of the specification that must be guaranteed, please provide these to our sales team so that details can be confirmed.

# **Technical data**

| Flow rate [m³/h] at atm. pressure                     | 2.04  |  |
|-------------------------------------------------------|-------|--|
| Flow rate [I/min] at atm. pressure                    | 34    |  |
| Ultimate vacuum [mbar abs.]                           | 2     |  |
| Operating pressure [bar g]                            | 1     |  |
| Voltage [V]                                           | 230   |  |
| Frequencies [Hz]                                      | 50    |  |
| Motor protection                                      | IP 44 |  |
| Power P <sub>1</sub> [W]                              | 245   |  |
| Operating current [A]                                 | 1.5   |  |
| With thermal switch and power fuse                    |       |  |
| Motors with other voltages and frequencies on request |       |  |