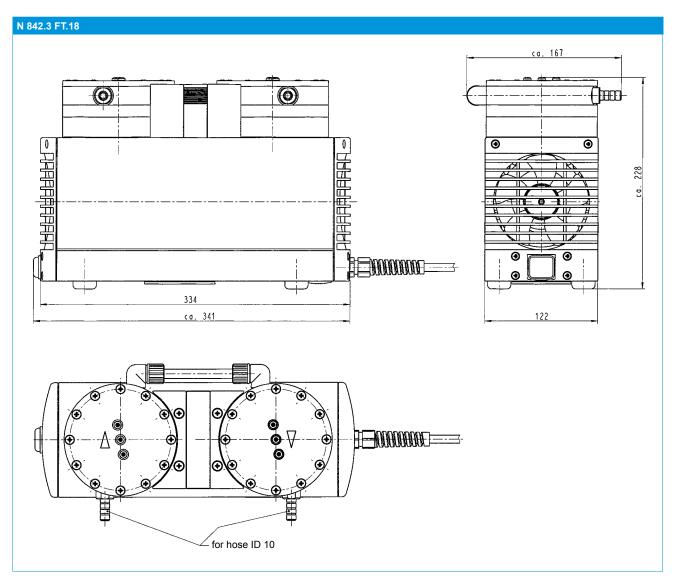

# **Dimensions**

#### OTHER DATA

| Weight [kg]                                    | 13.4            |
|------------------------------------------------|-----------------|
| Hose connections                               | ID 10           |
| Dimensions W x H x D [mm]                      | 167 x 228 x 341 |
| Permissible media and ambient temperature [°C] | +5 +40          |